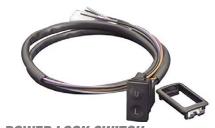

## **POWER LOCK SWITCH**

### IB37000118

- Illuminated Power Lock Switch
- Flush Mount