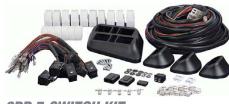

**DELUXE POWER WINDOW KIT** 

#### IB33000030

- Designed To Be Extremely Quiet
- Suitable For Front Or Rear Doors Of Any Vehicle
- Thermal Overload Protection
- Equipped With An Emergency Handle To Roll The Window Up Or Down In Case Of Loss Of Electical Power



2DR 3-SWITCH KIT

### IB33040128

- Illuminated 2dr 3-Switch Kit
- Flush Mount



### IB33040127

- Illuminated 2dr 3-Switch Kit
- Flush Mount



2DR 7-SWITCH KIT

### IB33040241

- Illuminated 2dr 7-Switch Kit
- Surface Mount



# IB33040121

- Illuminated 2dr 2-Switch Kit
- Flush Mount



### IB33040147

- Illuminated 2dr 3-Switch Kit
- Flush Mount



2DR 3-SWITCH KIT

#### IB33040162

- Illuminated 2dr 3-Switch Kit
- Flush Mount



## **2DR POWER LOCK KIT**

### IB37000148

- 1 M5 Lock Module
- 2 8 Pound Rated Lock Actuators
- Wire Harness
- All Hardware
- Need to order switches IB37000118



# **4DR POWER LOCK KIT**

### IB37000149

- 1 M5 Lock Module
- 4 8 Pound Rated Lock Actuators
- Wire Harness
- All Hardware
- Need to order switches IB37000118



## **POWER LOCK SWITCH**

### IB37000118

- Illuminated Power Lock Switch
- Flush Mount