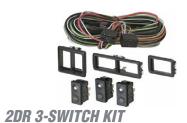

2DR 3-SWITCH KIT

### IB33040128

- Illuminated 2dr 3-Switch Kit
- Flush Mount

### IB33040127

- Illuminated 2dr 3-Switch Kit
- Flush Mount

2DR 7-SWITCH KIT

### IB33040147

- Illuminated 2dr 3-Switch Kit
- Flush Mount

2DR 3-SWITCH KIT