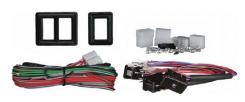

**DELUXE POWER WINDOW KIT** 

#### IB33000030

- Designed To Be Extremely Quiet
- Suitable For Front Or Rear Doors Of Any Vehicle
- Thermal Overload Protection
- Equipped With An Emergency Handle To Roll The Window Up Or Down In Case Of Loss Of Electical Power



2DR 3-SWITCH KIT

### IB33040128

- Illuminated 2dr 3-Switch Kit
- Flush Mount



### IB33040127

- Illuminated 2dr 3-Switch Kit
- Flush Mount



2DR 7-SWITCH KIT

### IB33040241

- Illuminated 2dr 7-Switch Kit
- Surface Mount



# IB33040121

- Illuminated 2dr 2-Switch Kit
- Flush Mount



### IB33040147

- Illuminated 2dr 3-Switch Kit
- Flush Mount



2DR 3-SWITCH KIT

#### IB33040162

- Illuminated 2dr 3-Switch Kit
- Flush Mount



## **2DR POWER LOCK KIT**

### IB37000148

- 1 M5 Lock Module
- 2 8 Pound Rated Lock Actuators
- Wire Harness
- All Hardware
- Need to order switches IB37000118



# **4DR POWER LOCK KIT**

### IB37000149

- 1 M5 Lock Module
- 4 8 Pound Rated Lock Actuators
- Wire Harness
- All Hardware
- Need to order switches IB37000118



## **POWER LOCK SWITCH**

### IB