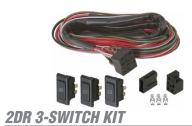

2DR 3-SWITCH KIT

### IB33040128

- Illuminated 2dr 3-Switch Kit
- Flush Mount

### IB33040127

- Illuminated 2dr 3-Switch Kit
- Flush Mount

2DR 7-SWITCH KIT

### IB33040147

- Illuminated 2dr 3-Switch Kit
- Flush Mount

2DR 3-SWITCH KIT

#### IB33040162

- Illuminated 2dr 3-Switch Kit
- Flush Mount