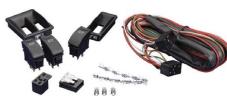

**DELUXE POWER WINDOW KIT** 

#### IB33000030

- Designed To Be Extremely Quiet
- Suitable For Front Or Rear Doors Of Any Vehicle
- Thermal Overload Protection
- Equipped With An Emergency Handle To Roll The Window Up Or Down In Case Of Loss Of Electical Power



2DR 3-SWITCH KIT

### IB33040128

- Illuminated 2dr 3-Switch Kit
- Flush Mount



### IB33040127

- Illuminated 2dr 3-Switch Kit
- Flush Mount



2DR 7-SWITCH KIT

### IB33040241

- Illuminated 2dr 7-Switch Kit
- Surface Mount



# IB33040121

- Illuminated 2dr 2-Switch Kit
- Flush Mount



### IB33040147

- Illuminated 2dr 3-Switch Kit
- Flush Mount



2DR 3-SWITCH KIT

#### IB33040162

- Illuminated 2dr 3-Switch Kit
- Flush Mount



## **2DR POWER LOCK KIT**

### IB37000148

- 1 M5 Lock Module
- 2 8 Pound Rated Lock Actuators
- Wire Harness
- All Hardware
- Need to order switches IB37000118



# **4DR POWER LOCK KIT**

### IB37000149

- 1 M5 Lock Module
- 4 8 Pound Rated Lock Actuators
- Wire Harness
- All Hardware
- Need to order switches IB37000118



## **POWER LOCK SWITCH**

### IB37000118

- Illuminated Power Lock Switch
- Flush Mount