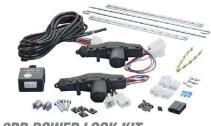

## **2DR POWER LOCK KIT**

### IB37000148

- 1 M5 Lock Module
- 2 8 Pound Rated Lock Actuators
- Wire Harness
- All Hardware
- Need to order switches IB37000118