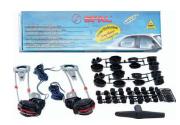

**DELUXE POWER WINDOW KIT** 

#### IB33000030

- Designed To Be Extremely Quiet
- Suitable For Front Or Rear Doors Of Any Vehicle
- Thermal Overload Protection
- Equipped With An Emergency Handle To Roll The Window Up Or Down In Case Of Loss Of Electical Power