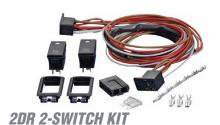

**DELUXE POWER WINDOW KIT** 

#### IB33000030

- Designed To Be Extremely Quiet
- Suitable For Front Or Rear Doors Of Any Vehicle
- Thermal Overload Protection
- Equipped With An Emergency Handle To Roll The Window Up Or Down In Case Of Loss Of Electical Power



2DR 3-SWITCH KIT

### IB33040128

- Illuminated 2dr 3-Switch Kit
- Flush Mount



### IB33040127

- Illuminated 2dr 3-Switch Kit
- Flush Mount



2DR 7-SWITCH KIT

### IB33040241

- Illuminated 2dr 7-Switch Kit
- Surface Mount



# IB33040121

- Illuminated 2dr 2-Switch Kit
- Flush Mount



### IB33040147

- Illuminated 2dr 3-Switch Kit
- Flush Mount



2DR 3-SWITCH KIT

#### IB33040162

- Illuminated 2dr 3-Switch Kit
- Flush Mount



## **2DR POWER LOCK KIT**

### IB37000148

- 1 M5 Lock Module
- 2 8 Pound Rated Lock Actuators
- Wire Harness
- All Hardware
- Need to order switches IB37000118



# **4DR POWER LOCK KIT**

### IB37000149

- 1 M5 Lock Module
- 4 8 Pound Rated Lock Actuators
- Wire Harness
- All Hardware
- Need to order switches IB37000118



## **POWER LOCK SWITCH**

### IB37000118

- Illuminated Power Lock Switch
- Flush Mount