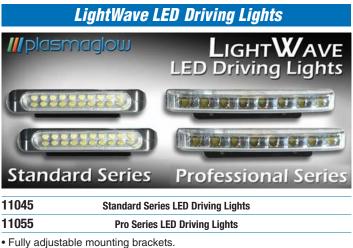

| RED   | LED Touch Switch |  |
| 11012 | GREEN | LED Touch Switch |  |
| 11015 | WHITE | LED Touch Switch |  |
|       |       |                  |  |

• Touch sensitive 12 volt switch (10 amp maximum).

• Stainless steel construction, 100% waterproof, requires 3/4" hole.

• Illuminated button ring confirms On/Off status.

### **Predator Scanning LED**



| 10460 | BLUE   | Predator LED Scanner |
|-------|--------|----------------------|
| 10461 | RED    | Predator LED Scanner |
| 10462 | GREEN  | Predator LED Scanner |
| 10464 | PURPLE | Predator LED Scanner |
| 10465 | WHITE  | Predator LED Scanner |
| 10466 | PINK   | Predator LED Scanner |
| 10468 | ORANGE | Predator LED Scanner |
|       |        |                      |

• 6" Long

Microprocessor controlled, fluid scanning motion



· Crisp, bright light uses minimum power and almost no heat.

· Stylish heavy duty housings.

• Standard Version: 2 banks of the brightest 5mm LEDs available.

• Professional Version: HID style air-cooled LEDs visible in daylight.

• Dimensions: Std - 5" x 7/8" x 1"; Pro - 6.5" x 3/4" x 1"



### Last Updated 8/21/12