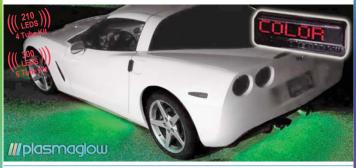

### 2.1 Million Color LED Under Car Kit

| 10890   | 4 Tube Color Changing Kit (2 - 36" and 2 - 48") |
|---------|-------------------------------------------------|
| 10895** | 6 Tube Color Changing Kit (4 - 36" and 2 - 48") |

• Utilizes the latest in 120 degree wide angle LED technology.

 Scrolling LED Control Box now features smoother color changing, custom colors, speed adjustment, new improved modes, alarm system integration, a new Remote and an eye-catching Scrolling LED Display that displays your mode, speed, and color.