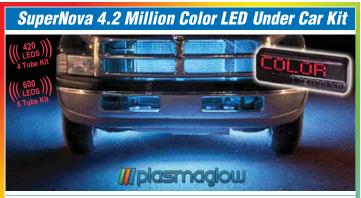

## // plasmaglow

 10892
 4 Tube Color Changing Kit (2 - 36" and 2 - 48")

 10893\*\*\*
 6 Tube Color Changing Kit (4 - 36" and 2 - 48")

Utilizes the latest in 120 degree wide angle LED technology.

 Scrolling LED Control Box now features smoother color changing, custom colors, speed adjustment, new improved modes, alarm system integration, a new Remote and an eye-catching Scrolling LED Display that displays your mode, speed, and color.

• Utilizes the latest in 120 degree wide angle LED technology.

 Scrolling LED Control Box now features smoother color changing, custom colors, speed adjustment, new improved modes, alarm system integration, a new Remote and an eye-catching Scrolling LED Display that displays your mode, speed, and color.