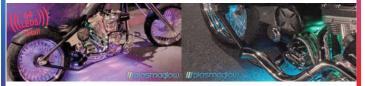

### 2.1 Million Color Motorcycle/ATV LED Kit

10894

6 Piece Color Changing Motorcycle/ATV Kit

 Includes: 2 - 9" LED tubes, 2 - 6" LED tubes, 4 extreme LEDs and a wireless remote controller.

• Wide angle LED's provide a wide-spread glow even close to the ground.