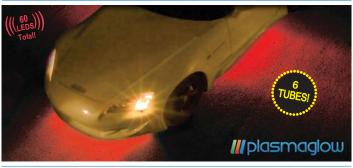

### Flexible LED Under Car Kit

| 10820 | BLUE       | 6 Tube Kit (4 - 36" and 2 - 48") |
|-------|------------|----------------------------------|
| 10821 | RED        | 6 Tube Kit (4 - 36" and 2 - 48") |
| 10822 | GREEN      | 6 Tube Kit (4 - 36" and 2 - 48") |
| 10823 | YELLOW     | 6 Tube Kit (4 - 36" and 2 - 48") |
| 10824 | PURPLE     | 6 Tube Kit (4 - 36" and 2 - 48") |
| 10825 | WHITE      | 6 Tube Kit (4 - 36" and 2 - 48") |
| 10826 | PINK       | 6 Tube Kit (4 - 36" and 2 - 48") |
| 10828 | ORANGE     | 6 Tube Kit (4 - 36" and 2 - 48") |
| 10829 | BLACKLIGHT | 6 Tube Kit (4 - 36" and 2 - 48") |
|       |            |                                  |

• 6 LED strips - 4 - 36" and 2 - 48" - 60 LED's total!

• Ultra thin flexible 1/4" LED strips.

• Kit includes Illuminated On/Off switch and mounting hardware.