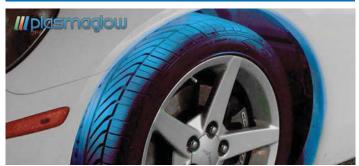

### Flexible LED Wheel Well Kit

| BLUE       | Flexible LED Wheel Well Kit (4 - 36" Strips)                |
|------------|-------------------------------------------------------------|
| RED        | Flexible LED Wheel Well Kit (4 - 36" Strips)                |
| GREEN      | Flexible LED Wheel Well Kit (4 - 36" Strips)                |
| YELLOW     | Flexible LED Wheel Well Kit (4 - 36" Strips)                |
| PURPLE     | Flexible LED Wheel Well Kit (4 - 36" Strips)                |
| WHITE      | Flexible LED Wheel Well Kit (4 - 36" Strips)                |
| PINK       | Flexible LED Wheel Well Kit (4 - 36" Strips)                |
| ORANGE     | Flexible LED Wheel Well Kit (4 - 36" Strips)                |
| BLACKLIGHT | Flexible LED Wheel Well Kit (4 - 36" Strips)                |
|            | RED<br>GREEN<br>YELLOW<br>PURPLE<br>WHITE<br>PINK<br>ORANGE |

• 4 - 36" LED strips with 9 LEDs per strip - 36 LEDs total!

• Ultra thin flexible 1/4" LED strips.

• Kit includes Illuminated On/Off switch and mounting hardware.