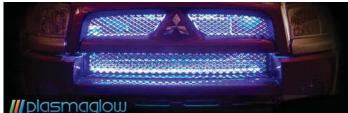

### LED Thunder Grille Kit

| 13000 | BLUE       | LED Grille Kit (2 - 10" Strips) |
|-------|------------|---------------------------------|
| 13001 | RED        | LED Grille Kit (2 - 10" Strips) |
| 13002 | GREEN      | LED Grille Kit (2 - 10" Strips) |
| 13003 | YELLOW     | LED Grille Kit (2 - 10" Strips) |
| 13004 | PURPLE     | LED Grille Kit (2 - 10" Strips) |
| 13005 | WHITE      | LED Grille Kit (2 - 10" Strips) |
| 13006 | PINK       | LED Grille Kit (2 - 10" Strips) |
| 13008 | ORANGE     | LED Grille Kit (2 - 10" Strips) |
| 13009 | BLACKLIGHT | LED Grille Kit (2 - 10" Strips) |
|       |            |                                 |

• Ultra thin flexible waterproof LED strips - 18 LEDs total!

• Kit includes Illuminated On/Off switch and mounting hardware.