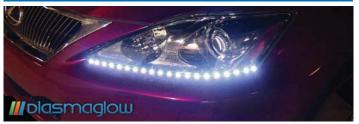

### Lightning Eyes Headlight LED Kit

### 10875

White Lightning Eyes Headlight Kit

• Unique design shines at a 90 degree angle off the surface.

- 19' strips, less than 1/16" thick for easy installation in tight spaces.
- Mounted with super thin 3M adhesive.
- Wire them to daytime running lights, headlights, or turn signals.