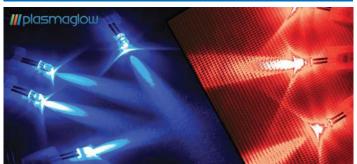

## // plasmaglow

 10892
 4 Tube Color Changing Kit (2 - 36" and 2 - 48")

 10893\*\*\*
 6 Tube Color Changing Kit (4 - 36" and 2 - 48")

Utilizes the latest in 120 degree wide angle LED technology.

 Scrolling LED Control Box now features smoother color changing, custom colors, speed adjustment, new improved modes, alarm system integration, a new Remote and an eye-catching Scrolling LED Display that displays your mode, speed, and color.

### 2.1 Million Color LED Under Car Kit

| 10890   | 4 Tube Color Changing Kit (2 - 36" and 2 - 48") |
|---------|-------------------------------------------------|
| 10895** | 6 Tube Color Changing Kit (4 - 36" and 2 - 48") |

• Utilizes the latest in 120 degree wide angle LED technology.

 Scrolling LED Control Box now features smoother color changing, custom colors, speed adjustment, new improved modes, alarm system integration, a new Remote and an eye-catching Scrolling LED Display that displays your mode, speed, and color.