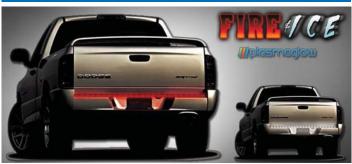

### Fire & Ice Tailgate Bar

### 10755

60" Flexible Fire & Ice Tailgate Bar

- 90 Red & White LEDs act as Brake Lights, Running Lights, Turn Signals and Reverse Lights.
- Easy plug in to trailer hitch adapter, or hard wiring instructions included.
- Flexible and can be cut to length from 12" to 60" for tailgate or rear win-
- dow mounting options. • 100% Waterproof design.