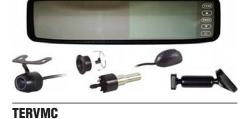

### **REPLACEMENT REARVIEW MIRROR W/CAMERA**

- Includes TESC bullet camera and flush mount kit
- 4.3" Color LCD Screen
- 2 Video inputs
- · Includes the most widely used windshield mount
- Optional mounts are available