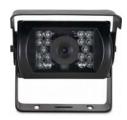

# TETCCCD

### SINGLE WATERPROOF CAMERA

- Single Sony 1/4" CCD image sensor camera
- 150 degree viewing angle
- IR LED's for night vision
- Waterproof design
- Includes 20 meter video cable