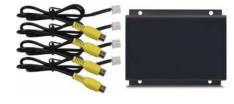

# TETSi

#### **VIDEO INTERFACE / SWITCHER BOX**

- When a turn signal is activated, the corresponding camera video will show on screen
- When reverse is activated, the reverse camera video will show on screen
- · Front, Rear, Left and Right triggers and outputs