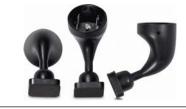

#### SMALL RUBBER HOUSING CAMERA

- 170 degree viewing angle
- Can be mounted up, down or sideways since the camera itself can be turned
- · Power cord and 20' video cable included