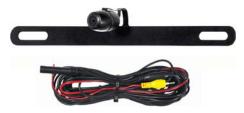

# TEBPC

# ABOVE LICENSE PLATE CAMERA

- Mounts to top bolts of license plate
- 170 degree viewing angle
- Waterproof design
- Parking assist lines selectable