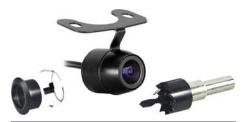

# TESBC

#### SMALL BULLET CAMERA

- 170 degree viewing angle
- Defeatable parking assist lines
- Waterproof connections
- Includes flush mount kit with hole saw for more mounting options