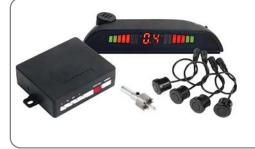

## TE4PSK

### REAR PARKING ASSIST

- 4 paintable sensors
- · LED display with defeatable audio alert
- · Adjustable sensitivity detects up to 5' away
- Learn feature identifies permanent obstructions
- Waterproof connections
- Works with most vehicles without metal bumpers
- Hole saw and mounting hardware included