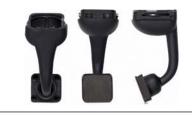

#### SMALL RUBBER HOUSING CAMERA

- 170 degree viewing angle
- Can be mounted up, down or sideways since the camera itself can be turned
- · Power cord and 20' video cable included