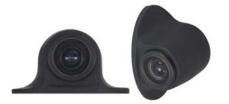

### TESSC

# SMALL SQUARE CAMERA

- 170 degree viewing angle
- Defeatable parking assist lines
- Waterproof connections

# TESBC

#### SMALL BULLET CAMERA

- 170 degree viewing angle
- Defeatable parking assist lines
- Waterproof connections
- Includes flush mount kit with hole saw for more mounting options