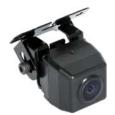

### TESSC

# SMALL SQUARE CAMERA

- 170 degree viewing angle
- Defeatable parking assist lines
- Waterproof connections