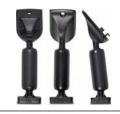

#### SMALL RUBBER HOUSING CAMERA

- 170 degree viewing angle
- Can be mounted up, down or sideways since the camera itself can be turned
- · Power cord and 20' video cable included