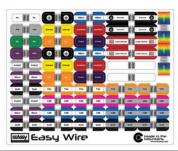

and .76. please check your wood to see whats best for you!



# VERT

The eAsy Gravity Defiant Filler "Vert"!

This light weight filler is special formulated to stay in place. Once you use this product you won't ever go back to the parts store filler you may be used to.



# LAYUP

MEKP (Pickup Only - No Shipping)

Hands down the best Resin we have tested. Chosen as the main ingredient in all the eAsy filler products our LayUP resin is thin so it wets out fast.

The natural color is easily tintable with our available pigments and check out our additives for mixing and adapting this premium resin to your specific application.

You'll find our proven mix ratio chart located on the back of every container to ensure the perfect ratio, cure time and minimize shrinkage every time.....too eAsy.



# EASY WIRE

Wire label sheet







121